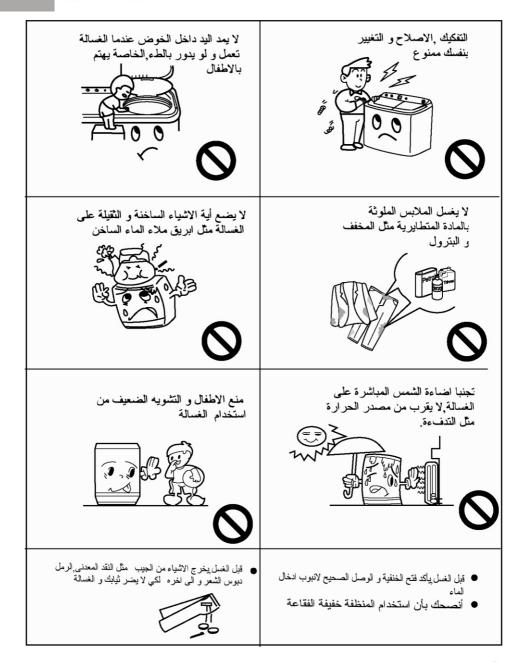

عملية التشغيل

a. يفتش الملابس هل تناسب الغسل بالغسالة b. يغسل الملابس تبهت اللون مستقلة c. ضغط الملابس اللتي تصعب امنصاص الماء داخل المياه d. يغيل الجزء القذيرة بالمقدمة بالمنظفة e. وضع الملابس المخملة بعد التقليب f. لا يدخل الملابس الملوثة بالمادة الكيماوية الى الغسالة مباشرة g. من الافضل أن يدخل الملابس الصغيرة أو الملابس تسهل أف و لبي أو الخمل داخل الجيب الشبكي

## قبل التشغيل

الوظائف الرئسية

انها النوعية ممتازة تصميم أنسيابي و الشكل رائع في جهة الامنية و الموثوقية إن الغسالة هذه اتخاذ حاملة الغسيل و حاملة التصريف و هيكل تلم توزيع المياه يخفف اثارة البخار لقطاع كهربائية ويجعل الغسيل أمين اكثر انها تتخذ تكنلوج اقتصاد الطاقة و يحقّق تصميم الضغط الكهرباء الغريض يستطيع ان تعمل في حالة ضغط الكهرباء الضعيف ويبعدك من ازعاج من تموج ضغط الكهرباء في جاهة تصميم الصوت الهادي إن الغسالة هذه اتخذ القاعدة الختمية الشاملة و لألة الكهر بانية خفيف الصوت استخدمها لايزعج حياتك ابدا

2 مدخل المياه السريع
 2 اذا لا تريد التجفيف الرشاشى, ممكن صب
 المياه الى خوض الغسيل عن طريق مدخل
 المياه السريع فيمكن تخفيف الهواء الرطوب
 داخل لوحة التحكيم و يساعد على تطويل
 حياة القطاع